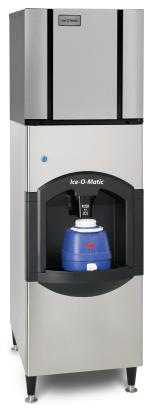

## **Features**

- DESIGNED TO FILL 5L WILLOW JUGS.
- Only 22" (559 mm) wide.
- · Storage 55 kg.
- · Turbo Dispense dispenses 113g of ice per second.
- Power Clean allows access to the bin for easy cleaning without moving the ice machine. Interlock safety switch turns off machine agitation when top-front access panel is removed.
- 102 mm foam insulation for maximum ice preservation - no more quick melting ice.
- Constructed from corrosion-resistant stainless steel and fingerprint-proof plastic.
- Great for hard water, food safety and tight spaces.
- · User friendly push-to-dispense operation.
- Warranty: 3 years parts & labour

## **Specifications**

| Model Number | Dispenser | <b>ARI Bin Storage</b> | Voltage         | Min. Circuit | Max Fuse |
|--------------|-----------|------------------------|-----------------|--------------|----------|
|              | Operation | lbs (kg)               | Characteristics | Ampacity     | Size     |
| CD40522JF    | Push      | 55                     | 230/50/1        | 2.1          | 15       |

Note #1: Model CD40522JF dispensers accept all 22" CIM Series™ Cube Ice Makers. Note #2: CD40522JF units do not require an Adaptor and Bin Level Kit.

NOTES: Number of Wires: Approx. Shipping Weight lbs (kg): Refrigerant Type: \*Cordset included