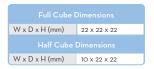

## **Features**

- DESIGNED TO FILL 5L WILLOW JUGS.
- Only 22" (559 mm) wide.
- · Storage 55 kg.
- · Turbo Dispense dispenses 113g of ice per second.
- Power Clean allows access to the bin for easy cleaning without moving the ice machine. Interlock safety switch turns off machine agitation when top-front access panel is removed.
- 102 mm foam insulation for maximum ice preservation - no more quick melting ice.
- Constructed from corrosion-resistant stainless steel and fingerprint-proof plastic.
- Great for hard water, food safety and tight spaces.
- · User friendly push-to-dispense operation.
- Warranty: 3 years parts & labour





| ICE PRODUCTION FOR OPTIONAL CUBE ICE MAKERS—KG PER 24 HOURS* |              |              |              |              |  |  |
|--------------------------------------------------------------|--------------|--------------|--------------|--------------|--|--|
| Model Number                                                 | CIMo325      | CIMo525      | CIMo825      | CIM1125      |  |  |
| Air                                                          | 132          | 240          | 418          | 425          |  |  |
| Voltage                                                      | 220-240/50/1 | 220-240/50/1 | 220-240/50/1 | 220-240/50/1 |  |  |



















## **Operating Requirements**

|                         | MINIMUM | MAXIMUM |  |
|-------------------------|---------|-----