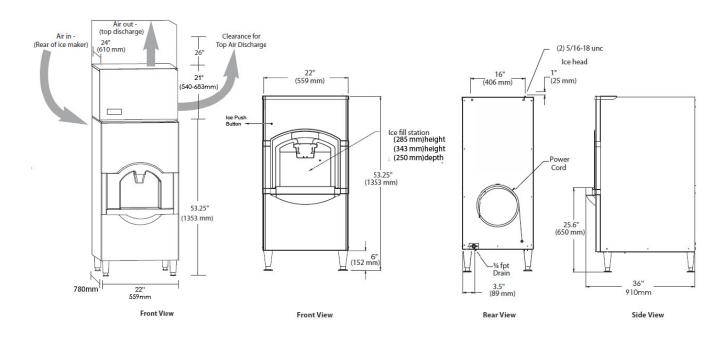

## Dimensions (dispenser only)

| ALL MODELS     |                   |  |  |  |
|----------------|-------------------|--|--|--|
| W x D x H (mm) | 559 x 910 x 1,353 |  |  |  |