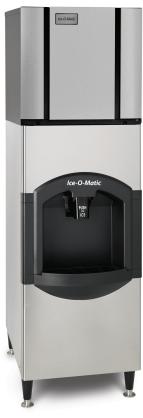

## **Features**

- Only 22" (559 mm) wide.
- · Storage 55 kg.
- · Turbo Dispense dispenses 113g of ice per second.
- Power Clean allows access to the bin for easy cleaning without moving the ice machine. Interlock safety switch turns off machine agitation when top-front access panel is removed.
- 102 mm foam insulation for maximum ice preservation - no more quick melting ice.
- Constructed from corrosion-resistant stainless steel and fingerprint-proof plastic.
- Great for hard water, food safety and tight spaces.
- · User friendly push-to-dispense operation.
- Warranty: 3 years parts & labour

## **Specifications**

| Model Number | Dispenser | <b>ARI Bin Storage</b> | Voltage         | Min. Circuit | Max Fuse |
|--------------|-----------|------------------------|-----------------|--------------|----------|
|              | Operation | lbs (kg)               | Characteristics | Ampacity     | Size     |
| CD40522      | Push      | 55                     | 230/50/1        | 2.1          | 15       |

Note #1: Model CD40522 dispensers accept all 22" CIM Series™ Cube Ice Makers. Note #2: CD40522 Series units do not require an Adaptor and Bin Level Kit.

NOTES: Number of Wires: Approx. Shipping Weight lbs (kg): Refrigerant Type: \*Cordset included