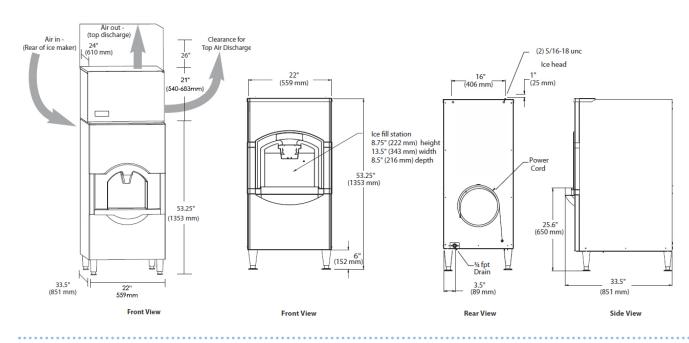

## Dimensions (dispenser only)

| ALL MODELS     |                   |  |  |  |  |  |
|----------------|-------------------|--|--|--|--|--|
| W x D x H (mm) | 559 x 851 x 1,353 |  |  |  |  |  |

Note #1: Model CD40522 dispensers accept all 22" CIM Series™ Cube Ice Makers. Note #2: CD40522 Series units do not require an Adaptor and Bin Level Kit.

NOTES: Number of Wires: Approx. Shipping Weight lbs (kg): Refrigerant Type: \*Cordset included