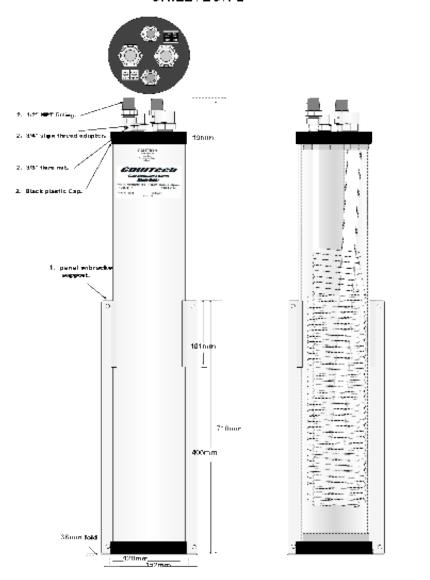

# IMPROVE YOUR ICE MACHINES PRODUCTION



The exclusive Chilltech water treament system lowers water temperature to incoming ice makers. This results in significantly reduced ice maker cycle times while lowering the KWH consumption up to 30% and increasing ice making capacity up to 30% or more!





# Benefits

- Increases ice production up to 30% or more!
- Lowers KWH consuption by up to 30%
- Stand alone product
- No Electricity required
- Easily connects to cold water feed line
- 2 year parts warranty

# MODELS

Chilltech 1 up to 272kg per day cuber-Chilltech 2 up to 600 kg per day cuber



# **DIMENSIONS**

# **TYPICAL INSTALLATION**





# CHILLTECH 2



188510