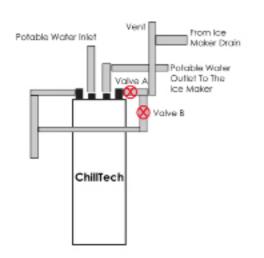

# IMPROVE YOUR ICE MACHINES PRODUCTION



The exclusive Chilltech water treament system lowers water temperature to incoming ice makers. This results in significantly reduced ice maker cycle times while lowering the KWH consumption up to 30% and increasing ice making capacity up to 30% or more!





# Benefits

- Increases ice production up to 30% or more!
- Lowers KWH consuption by up to 30%
- Stand alone product
- No Electricity required
- Easily connects to cold water feed line
- 2 year parts warranty

# MODELS

Chilltech 1 up to 272kg per day cuber-Chilltech 2 up to 600 kg per day cuber



# **DIMENSIONS**

# **TYPICAL INSTALLATION**





# CHILLTECH 2



188510