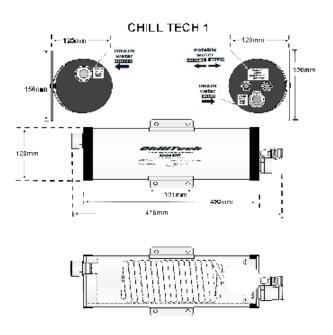

# MODELS

Chilltech 1 up to 272kg per day cuber-Chilltech 2 up to 600 kg per day cuber

# **DIMENSIONS**