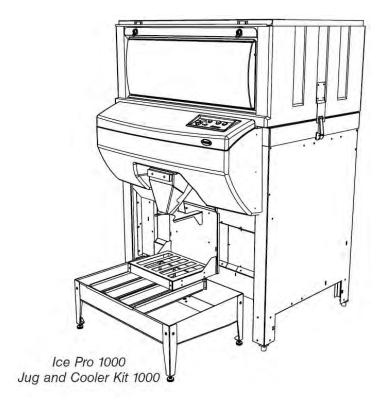

# EDB1000 Jug Fill Ice Pro™ Automatic Ice Dispensing System

The perfect solution for employees working in mines, on construction sites, LNG industries or tough working conditions that require ice for hydration.

**Jug Filler Dispenser Attachment** 

## Features and Benefits

- Stores up to 454kg of ice.
- Specifically designed to fill 5L or 10L Willow style water jugs (bottles), while minimising ice spills.
- Feed ice directly into containers.
- Get more ice faster.
- Compatible with any 768mm wide Cube Ice Machine or any Follett Chewblet Ice Machine.
- Dispenses ice at 71-75cm above floor level.

#### Labour-Saving, Convenient Ice Dispensing

- Eliminates the need to shovel or scoop ice from bin.
- Cleaner, sanitary, fast dispensing.
- Push-button operation.
- Designed to align jug necks with dispense to minimise ice spilling onto the floor.
- Automatic agitation cycle prevents ice from forming bridges.
- Two rotating agitator bars keep ice loose and free flowing.
- Independent, dual drive system for agitators.
- Foot pedal optional.