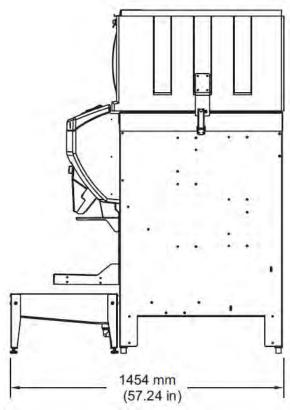

# **Dimensions**

| EDB1000JF      |                    |  |
|----------------|--------------------|--|
| W x D x H (mm) | 1321 x 1454 x 1822 |  |