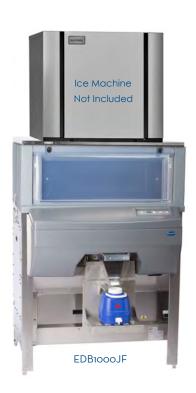

# EDB1000 Jug Fill Ice Pro™ Automatic Ice Dispensing System

The perfect solution for employees working in mines, on construction sites, LNG industries or tough working conditions that require ice for hydration.

## Features and Benefits

- Stores up to 454kg of ice.
- Specifically designed to fill 5L or 10L Willow style water jugs (bottles), while minimising ice spills.
- Feed ice directly into containers.
- Get more ice faster.
- Compatible with any 768mm wide Cube Ice Machine or any Follett Chewblet Ice Machine.
- Dispenses ice at 71-75cm above floor level.

# **Specifications**

| Model Number | Max Bin  | Required Door | Approx Ship |
|--------------|----------|---------------|-------------|
|              | Capacity | Access        | Weight      |
|              | (kg)     | (mm)          | (kg)        |
| EDB1000JF    | 454      | 870           | 321         |

# **Dimensions**

| EDB1000JF      |                    |  |
|----------------|--------------------|--|
| W x D x H (mm) | 1321 x 1454 x 1822 |  |