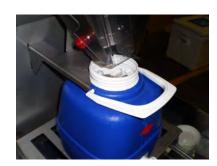

**Jug Filler Dispenser Attachment** 

## Features and Benefits

- Stores up to 454kg of ice.
- Specifically designed to fill 5L or 10L Willow style water jugs (bottles), while minimising ice spills.
- Feed ice directly into containers.
- Get more ice faster.
- Compatible with any 768mm wide Cube Ice Machine or any Follett Chewblet Ice Machine.
- Dispenses ice at 71-75cm above floor level.

#### Labour-Saving, Convenient Ice Dispensing

- Eliminates the need to shovel or scoop ice from bin.
- Cleaner, sanitary, fast dispensing.
- Push-button operation.
- Designed to align jug necks with dispense to minimise ice spilling onto the floor.
- Automatic agitation cycle prevents ice from forming bridges.
- Two rotating agitator bars keep ice loose and free flowing.
- Independent, dual drive system for agitators.
- Foot pedal optional.