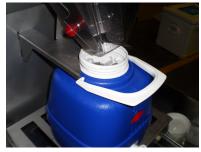

Jug Filler Dispenser Attachment

### Features and Benefits

- Stores up to 295kg of ice.
- Specifically designed to fill 5L or 10L Willow style water jugs (bottles), while minimising ice spills.
- Feed ice directly into containers.
- Get more ice faster.
- Compatible with any 768mm wide Cube Ice Machine or any Follett Chewblet Ice Machine.
- Dispenses ice at 71-75cm above floor level.

#### Labour-Saving, Convenient Ice Dispensing

- Eliminates the need to shovel or scoop ice from bin.
- Cleaner, sanitary, fast dispensing.
- Push-button operation.
- Designed to align jug necks with dispense to minimise ice spilling onto the floor.
- Automatic agitation cycle prevents ice from forming bridges.
- Two rotating agitator bars keep ice loose and free flowing.
- Independent, dual drive system for agitators.
- Foot pedal optional.