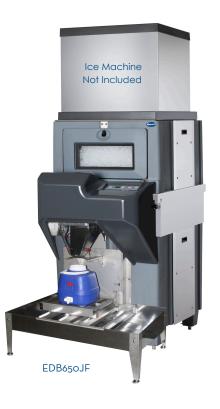

# EDB650 Jug Fill Ice Pro™ Automatic Ice Dispensing System

The perfect solution for employees working in mines, on construction sites, LNG industries or tough working conditions that require ice for hydration.

### Features and Benefits

- Stores up to 295kg of ice.
- Specifically designed to fill 5L or 10L Willow style water jugs (bottles), while minimising ice spills.
- Feed ice directly into containers.
- Get more ice faster.
- Compatible with any 768mm wide Cube Ice Machine or any Follett Chewblet Ice Machine.
- Dispenses ice at 71-75cm above floor level.

## **Specifications**

| Model Number | Max Bin  | Required Door | Approx Ship |
|--------------|----------|---------------|-------------|
|              | Capacity | Access        | Weight      |
|              | (kg)     | (mm)          | (kg)        |
| EDB650JF     | 295      | 870           | 207         |

### Dimensions

| EDB650JF       |                   |  |  |
|----------------|-------------------|--|--|
| W x D x H (mm) | 857 x 1490 x 1651 |  |  |