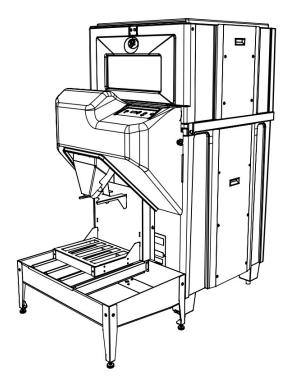

### Features and Benefits

- Stores up to 295kg of ice.
- Specifically designed to fill 5L or 10L Willow style water jugs (bottles), while minimising ice spills.
- Feed ice directly into containers.
- Get more ice faster.
- Compatible with any 768mm wide Cube Ice Machine or any Follett Chewblet Ice Machine.
- Dispenses ice at 71-75cm above floor level.

#### Labour-Saving, Convenient Ice Dispensing

- Eliminates the need to shovel or scoop ice from bin.
- Cleaner, sanitary, fast dispensing.
- Push-button operation.
- Designed to align jug necks with dispense to minimise ice spilling onto the floor.
- Automatic agitation cycle prevents ice from forming bridges.
- Two rotating agitator bars keep ice loose and free flowing.
- Independent, dual drive system for agitators.
- Foot pedal optional.

#### Easy to clean, easy to use

- Dispensing components are easily removed for cleaning.
- Removable, lockable clear inspection window.
- Easy access from front and side for maintenance.
- Double wall rotationally moulded hopper.