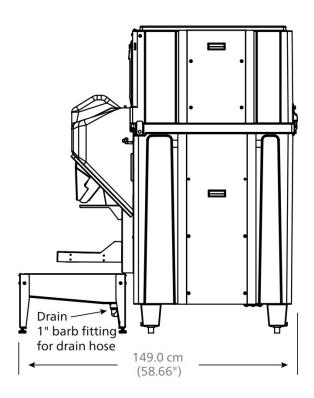

### Dimensions

| EDB650JF       |                   |  |  |
|----------------|-------------------|--|--|
| W x D x H (mm) | 857 x 1490 x 1651 |  |  |

#### **General Notes**

Follett recommends installation of a floor drain with grate. For indoor use only.