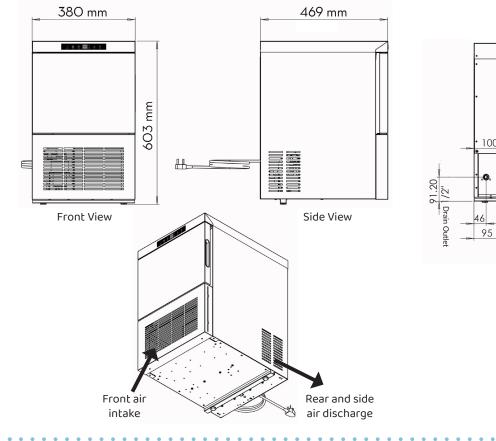

#### Dimensions

| EZi2OFA        |                              |  |  |
|----------------|------------------------------|--|--|
| W x D x H (mm) | 380 x 469 x 603 on levellers |  |  |

NOTES:

Net Weight: 26kg

Approx Shipping Weight: 28kg

Refrigerant Type: R290

\*\*Minimum clearance of 150mm required around the ice maker at all times during operation - do not cover air vents.

Coast Ice & Cold Solutions reserves the right to change the specifications at any time without obligation. Certifications may vary depending on country of origin.