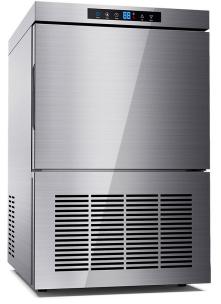

EZi20FA

# Features

- Space-saving 380mm wide under-counter design.
- Produces up to 25 kg of ice per day.
- Stores up to 7 kg of ice.
- Digital display easy touch panel.
- Small and compact footprint
- Ideal for any under counter or counter top application.
- Elegant, contemporary, stainless steel ice maker.
- Easy front access to ice.
- Energy efficient environmentally friendly R290 refrigerant.
- Easily removable air filter.

#### Dimensions

| EZi2OFA        |                              |  |  |
|----------------|------------------------------|--|--|
| W x D x H (mm) | 380 x 469 x 603 on levellers |  |  |