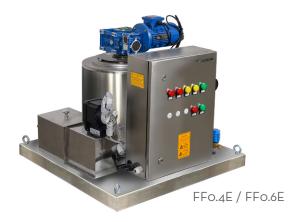

# **FFE 0.4 - 0.6 Series**

Freon Flake Ice Making Systems 380-415v 3 Phase 50Hz

## FF-E Series (Freon Flake Evaporator, no refrigeration included)

Also available in 1 Ton, 1.5 Ton, 2 Ton, 2.5 Ton, 3.2 Ton, 5 Ton, 10 Ton, 15 Ton, 20 Ton, 30 Ton, 40 Ton and 50 Ton.

The FFE Series is suited to those contractors that may wish to combine a single, or multiple evaporators together, operating on a common refrigeration plant.

The FFE Series comes complete with control system, water pump, and gear motor assembly. This offers a choice for the customer to use their preferred refrigeration equipment.

The complete evaporator, base and control panel are made from high quality, 304 Stainless Steel.