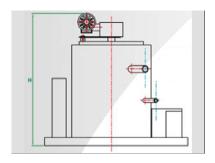

## **OUTSIDE DIMENSIONS**

| Model  | Ice Machine<br>Dimensions<br>W | Ice Machine<br>Dimensions<br>D | Ice Machine<br>Dimensions<br>H |  |
|--------|--------------------------------|--------------------------------|--------------------------------|--|
| FFo.4E | 800 mm                         | 750 mm                         | 745 mm                         |  |
| FFo.6E | 800 mm                         | 750 mm                         | 840 mm                         |  |