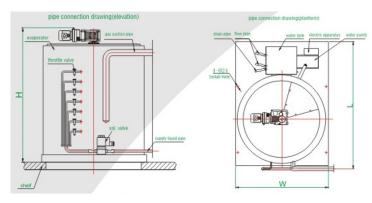

# **DIMENSIONS WITHOUT PACKING**

| Ice Machine       |         | Ice Machine | Ice Machine |  |
|-------------------|---------|-------------|-------------|--|
| Model Dimensions  |         | Dimensions  | Dimensions  |  |
| W                 |         | D           | H           |  |
| FF <sub>5</sub> E | 1850 mm | 1150 mm     | 1250 mm     |  |