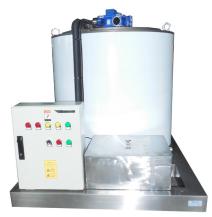

# FF-E Series (Freon Flake Evaporator, no refrigeration included)

Also available in 400kg, 600kg, 1 Ton, 1.5 Ton, 2 Ton, 2.5 Ton, 3.2 Ton, 10 Ton, 15 Ton, 20 Ton, 30 Ton, 40 Ton and 50 Ton.

The FFE Series is suited to those contractors that may wish to combine a single, or multiple evaporators together, operating on a common refrigeration plant.

The FFE Series comes complete with control system, water pump, and gear motor assembly. This offers a choice for the Customer to use their preferred refrigeration equipment.

Warranty: 3 years parts and labour, 5 years on evaporator assembly.