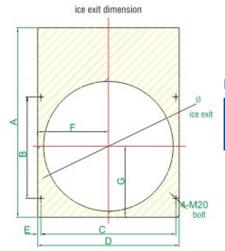

### ICE OUTLET DIMENSIONS

| Model             | A       | В           | С           | D       | E     | F      | G      | Ice Outlet<br>Internal Dia. |
|-------------------|---------|-------------|-------------|---------|-------|--------|--------|-----------------------------|
| FF <sub>5</sub> E | 1850 mm | 1050 ± 1 mm | 1000 ± 1 mm | 1150 mm | 50 mm | 575 mm | 875 mm | Ø 900                       |