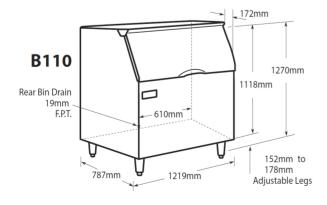

### **Specifications**

| Bin Model<br>No. | Ice Storage<br>(kg) | Approx. Shipping<br>Weight |
|------------------|---------------------|----------------------------|
| B25              | 110                 | 45                         |
| B40              | 156                 | 63                         |
| B42              | 160                 | 63                         |
| B55              | 232                 | 79                         |
| B110             | 388                 | 89                         |

#### **Dimensions**