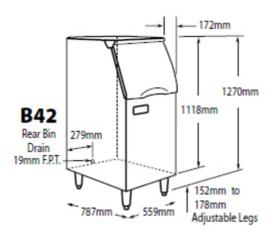

### **Specifications**

| Bin Model<br>No. | Ice Storage<br>(kg) | Approx. Shipping<br>Weight |
|------------------|---------------------|----------------------------|
| B25              | 110                 | 45                         |
| B40              | 156                 | 63                         |
| B42              | 160                 | 63                         |
| B55              | 232                 | 79                         |
| B110             | 388                 | 89                         |

#### **Dimensions**