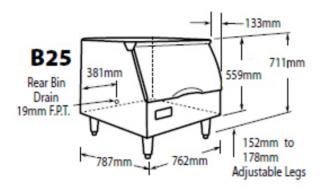

### **Specifications**

| Bin Model<br>No. | Ice Storage<br>(kg) | Approx. Shipping<br>Weight |
|------------------|---------------------|----------------------------|
| B25              | 110                 | 45                         |
| B40              | 156                 | 63                         |
| B42              | 160                 | 63                         |
| B55              | 232                 | 79                         |
| B110             | 388                 | 89                         |

#### **Dimensions**