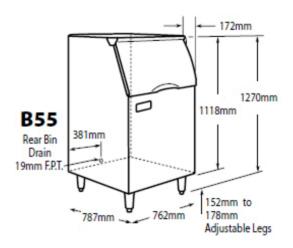

### **Specifications**

| Bin Model<br>No. | Ice Storage<br>(kg) | Approx. Shipping<br>Weight |
|------------------|---------------------|----------------------------|
| B25              | 110                 | 45                         |
| B40              | 156                 | 63                         |
| B42              | 160                 | 63                         |
| B55              | 232                 | 79                         |
| B110             | 388                 | 89                         |

#### **Dimensions**