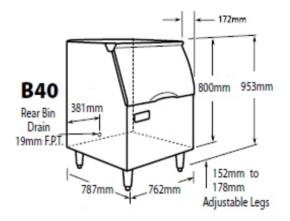

### **Specifications**

| Bin Model<br>No. | Ice Storage<br>(kg) | Approx. Shipping<br>Weight |
|------------------|---------------------|----------------------------|
| B25              | 110                 | 45                         |
| B40              | 156                 | 63                         |
| B42              | 160                 | 63                         |
| B55              | 232                 | 79                         |
| B110             | 388                 | 89                         |

#### **Dimensions**